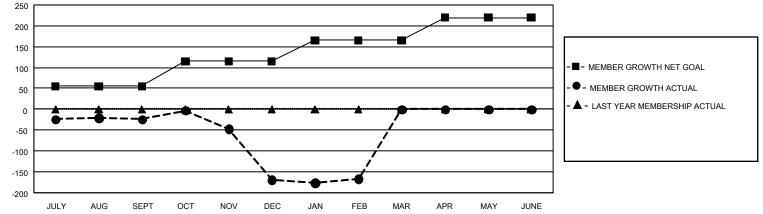

## GMT MONTHLY MEMBERSHIP PROGRESS REPORT

GMT Constitutional Area 8, Group C

REPORT DOES NOT INCLUDE CLUBS IN UNDISTRICTED AREAS.

| Clubs         |               |             |               | Members               |                        |                         |                                                    |  |
|---------------|---------------|-------------|---------------|-----------------------|------------------------|-------------------------|----------------------------------------------------|--|
|               | RESULTS FOR   | R 2019-2020 |               | RESULTS FOR 2019-2020 |                        |                         |                                                    |  |
| QUARTER       | NEW CLUB GOAL | NEW CLUBS   | DROPPED CLUBS | QUARTER               | BER GROWTH NET<br>GOAL | MEMBER GROWTH<br>ACTUAL | DROPPED<br>MEMBERS ACTUAL<br>(including transfers) |  |
| JULY/AUG/SEPT | 3             | 0           | 3             | JULY/AUG/SEPT         | 165                    | 69                      | 77                                                 |  |
| OCT/NOV/DEC   | 3             | 0           | 4             | OCT/NOV/DEC           | 180                    | 59                      | 199                                                |  |
| JAN/FEB/MAR   | 3             | 0           | 1             | JAN/FEB/MAR           | 150                    | 63                      | 53                                                 |  |
| APR/MAY/JUNE  | 6             | 0           | 0             | APR/MAY/JUNE          | 165                    | 0                       | 0                                                  |  |