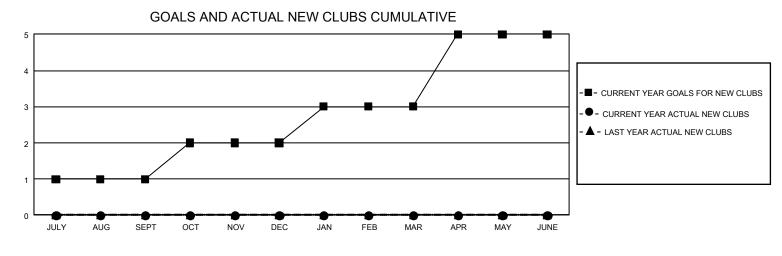

## GMT MONTHLY MEMBERSHIP PROGRESS REPORT

GMT Constitutional Area 8, Group C

REPORT DOES NOT INCLUDE CLUBS IN UNDISTRICTED AREAS.

| Clubs         |               |             |               | Members               |                        |                         |                                                    |  |
|---------------|---------------|-------------|---------------|-----------------------|------------------------|-------------------------|----------------------------------------------------|--|
|               | RESULTS FOR   | R 2019-2020 |               | RESULTS FOR 2019-2020 |                        |                         |                                                    |  |
| QUARTER       | NEW CLUB GOAL | NEW CLUBS   | DROPPED CLUBS | QUARTER               | BER GROWTH NET<br>GOAL | MEMBER GROWTH<br>ACTUAL | DROPPED<br>MEMBERS ACTUAL<br>(including transfers) |  |
| JULY/AUG/SEPT | 3             | 0           | 3             | JULY/AUG/SEPT         | 165                    | 69                      | 77                                                 |  |
| OCT/NOV/DEC   | 3             | 0           | 4             | OCT/NOV/DEC           | 180                    | 59                      | 199                                                |  |
| JAN/FEB/MAR   | 3             | 0           | 1             | JAN/FEB/MAR           | 150                    | 63                      | 53                                                 |  |
| APR/MAY/JUNE  | 6             | 0           | 0             | APR/MAY/JUNE          | 165                    | 0                       | 0                                                  |  |